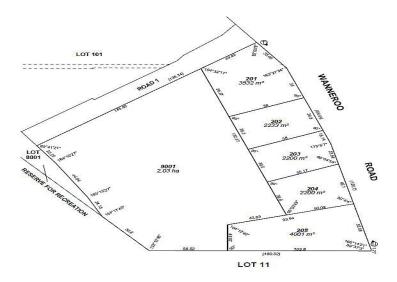

## Ideal for:

- Fast Food Drive Thru Facilities
- Large Format Retail
- Retirement Development

All uses are subject to Council Approval

Located on Wanneroo Road in Wanneroo with exposure to over 24,000 vehicles per average week day, over 2 hectare lot is being sub divided to sell to off to a variety of uses including Drive Thru Fast Food, Bulky Goods Showrooms and even possibly a retirement development.

Areas from 2,200sqm to just under 20,285sqm are available.

Land Areas Available : Lot 202 = 2,233sqm Lot 203 = 2,200sqm

> Lot 204 = 2,200sqm Lot 9001 = 20,285sqm

For more information please contact Con or Gary today...