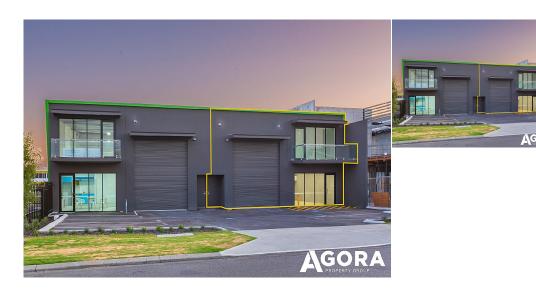

## 1/73 Roberts Street, Osborne Park WA

Land Area

Build Area

Car Spaces

N/A

360 sqm

Listing Type Sold

- Annual Net Rent: \$55,000 per annum

- 5 Year term plus options

- Strata Area of 360 sqm plus exclusive parking

- Take advantage of low interest rate environment

- Ideal for the astute investor

- Unit 3

For more information or to arrange an inspection, please contact one of the exclusive selling agents today.