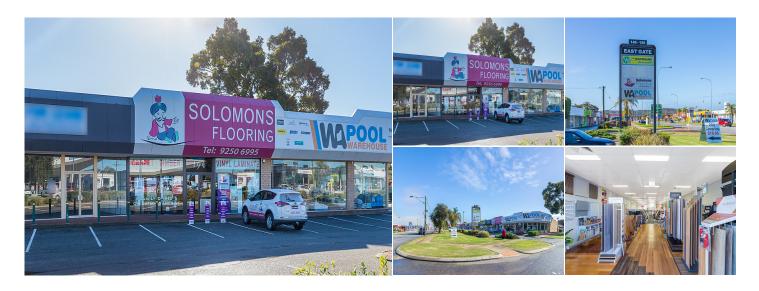

The existing tenant for the past 5 years, Solomon's Flooring, has signed up to a brand new 3 year lease expiring 30 April 2024.

Located on Great Eastern Highway, this 243sqm Strata Showroom with double door shop fronts and large signage both on the pylon sign and on the strata building is exposed to a high passing traffic count of 27,500+ cars per average weekday.

The well presented showroom forms part of a four unit strata complex which includes 47 shared car bays. The rear roller door is accessible via a rear laneway.

Adjoining tenants include: LaNoir Saddleworld, Work Clobber, Auto One Midland, WA Pool Warehouse, Saddleworld and The Watershed Water Systems.

Strata Area: 243sqm.

Price point: Offers Invited

Current Rent: \$46,785.72 pa net + GST

Outgoings: \$15,900.00 pa + GST - Paid by tenant

Available: Now

Contact Jonathan Kilborn or Shannon Swarts to arrange an inspection