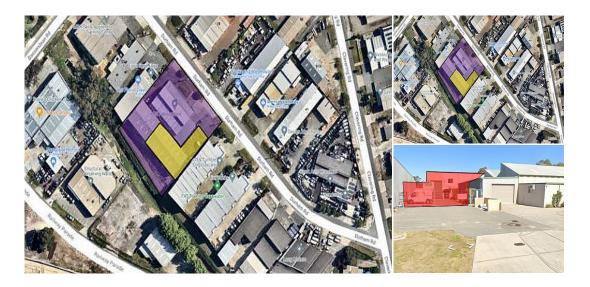

## 2/21 Durham Road, Bayswater WA

## **KEY INFORMATION**

Address

2/21 Durham Road, Bayswater WA

\$ Price

\$33,000 net pa + GST

Type

N/A

N/A

Commercial / Industrial/Warehouse

Land Area

Build Area
495 sqm

Car Spaces

Listing Type

Leased

## **AGENT INFORMATION**

Con Passaris PRINCIPAL D. 9386 9981 M. 0412 004 374

**Gary Lovi** *Property Consultant*08 9386 9981
0417170108

Fantastic modern office/warehouse with ample parking is now For Lease.

The subject property offers:

- Warehouse of Approx. 495 sqm
- High truss height (Approx. 7.4m)
- Roller door access
- Security gates to the property
- Ample parking
- Kitchenette, shower and toilets
- Good natural lighting