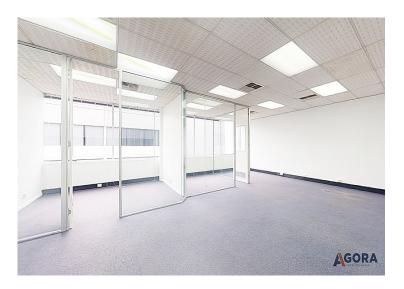

## 

High Quality partitioned office suite situated within the 'Leader Business Park' and right in the heart of the Leederville Entertainment area

The subject property offers:

- Three partitioned offices
- Open plan office area
- Meeting/Board Room
- Multi-Function Storeroom
- Good natural lighting.
- Common Area Male and Female Toilets
- Common Area Kitchen
- Two Car Bays
- End of Trip Facilities (Shower)
- Bike Racks

Building Area: 133sqm Approx.

Current Rent: \$28,000.00 pa net + GST

Outgoings: \$13,300.00 pa + GST (approximate)

Car Bays: 2 bays @ \$200/bay pcm

Available: Now

Contact Shannon, Jonathan and Ross Skelton to arrange an inspection.......