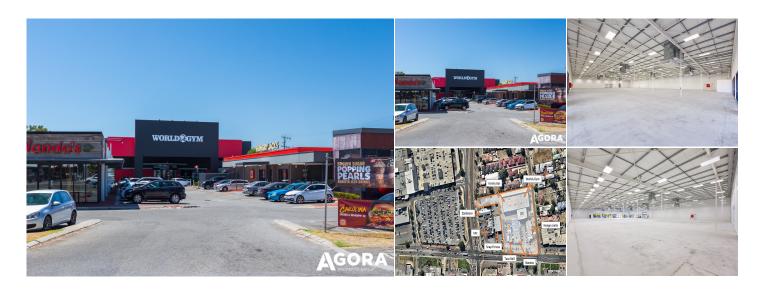

## **AGENT INFORMATION**

Jonathan Kilborn PRINCIPAL/LICENSEE

D. 08 9386 9981 M. 0404 796 137

Con Passaris PRINCIPAL 9386 9981 0412 004 374

Fantastic opportunity to secure the last remaining tenancy and join Taco Bell, Nandos, Worlds Gym, Hungry Jacks and Varsity Bar.

The subject property is located on the corner of Great Eastern Highway adjacent to Midland Gate Shopping Centre.

With the current tenancy mix including Taco Bell, Nandos, Worlds Gym, Hungry Jacks and Varsity Bar.

There are 200 onsite car bays with great access from both Lloyd Street and Great Eastern

The subject tenancy 6, faces the entrance to Worlds Gym, Hungry Jacks and Varsity.

Building Area: 366sqm approx. Current Rent: Contact Agent