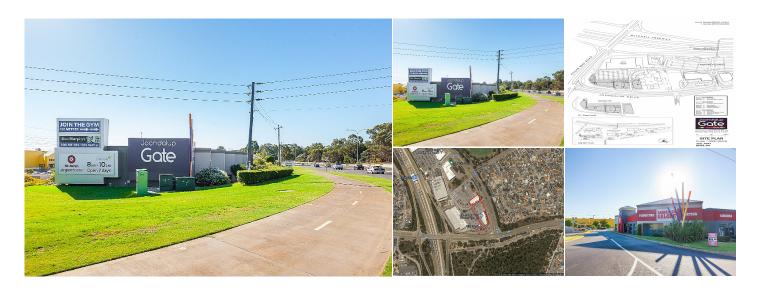

## 21 Joondalup Drive, Joondalup WA

Existing Development "Joondalup Gate South" with exposure to Joondalup Drive, Ocean Reef Road and The Mitchell Freeway.

Joondalup is one the largest Commercial precincts in Australia with a tenancy mix of some of the biggest names in large format retail and Medical.

The current tenancy mix consists of:

St John of God Urgent Care, Gone Bazzar, Waiama Life Gym, Audika Hearing Clinic, Bridal Shop and After School Care and Senses.

There are 3 current vacancies left as per the following, which are suitable for Showroom, office or medical consulting use's: