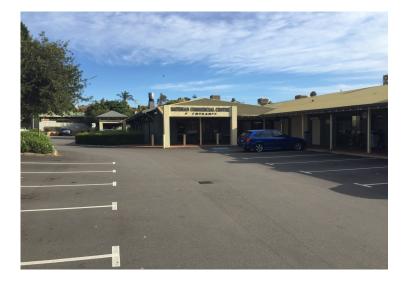

## 8/22 Parry Avenue, Bateman WA

Land Area

Car Spaces

Build Area 136 sqm Listing Type

Leased