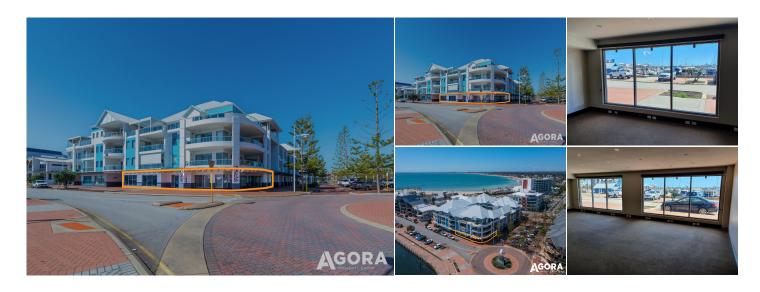

N/A

Car Spaces

3

A RARE OPPORTUNITY TO PURCHASE A  $\,$  PRIME 'COMMERCIAL' OFFICE' SUITE  $\,$  ON THE MANDURAH MARINA WATER FRONT.

We are pleased to offer for sale a choice of two adjoining, modern ground floor suites that enjoy a magnificent vista over the Marina.

Buy one or both.

Lot 35 (2) Spinnaker Quays has an area of 116 sqm plus 3 car bays.

Lot 36 (48) Dolphin Drive has an area of 82 sqm plus 2 car bays.

The suites are air conditioned, carpeted and partitioned and ideally suit an owner occupier who can move straight in with a minimum of fuss and expense. The location affords a positive and calming work environment that will be appreciated by management and staff alike

The marina is a vibrant and popular precinct that is well supported by locals and tourists and provides a wide range of amenities such as restaurants, cafes, bars and shops.

INSPECTION IS A MUST.

For further details or inspection contact Tony Goudas 0418 923251or Shannon Swarts 0448 218629.