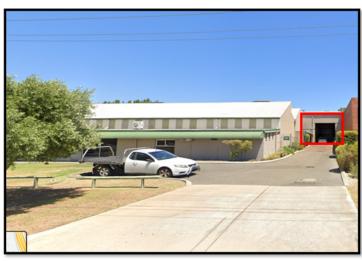

\_\_\_ Land Area

Build Area 500 sqm

Car Spaces

Listing Type

N/A

Leased

Fantastic office/warehouse with ample parking is now For Lease.

The subject property offers:

- Warehouse of Approx. 500sqm
- High truss height (Approx. 7.4m)
- Roller door access
- Ample parking
- Office area of approx. 35sqm

Building Area: 500 sqm Approx.

Current Rent: \$47,500 pa net + GST

Outgoings: \$13,878 pa + GST