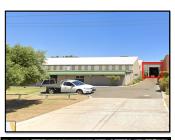

\_\_\_ Land Area

Build Area 500 sqm

Car Spaces

Listing Type

N/A

Leased

Fantastic office/warehouse with ample parking is now For Lease.

The subject property offers:

- Warehouse of Approx. 500sqm
- High truss height (Approx. 7.4m)
- Roller door access
- Ample parking
- Office area of approx. 35sqm

Building Area: 500 sqm Approx.

Current Rent: \$47,500 pa net + GST

Outgoings: \$13,878 pa + GST