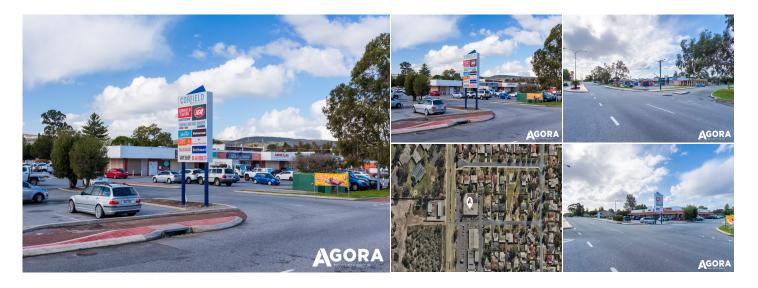

## 288 Corfield Street, Gosnells WA

## AGENT INFORMATION

Jonathan Kilborn PRINCIPAL/LICENSEE

D. 08 9386 9981M. 0404 796 137

**Con Passaris** *PRINCIPAL* 9386 9981 0412 004 374

A well-known and established bustling Retail Shopping Complex situated on Corfield Street, anchored by a strong performing IGA.

The subject property offers:

- High exposure retail shops
- Signage opportunity
- Good passing foot traffic
- Positive tenancy mix
- Rent free of Fit Out incentives are negotiable

Existing tenancy mix includes: 1,170 sqm IGA, Tavern, Liquor Store, Medical Practice, Chicken Treat, Drive Through Coffee and more.