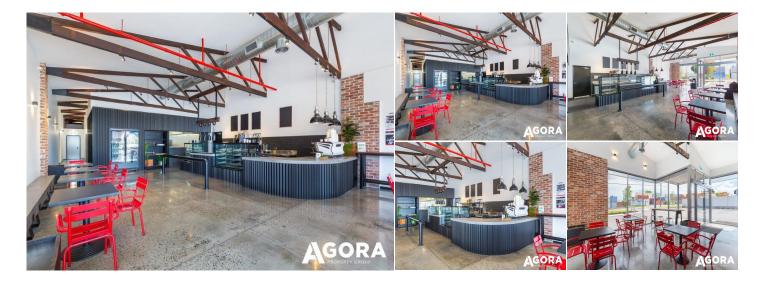

- Lunchbar and Commercial catering kitchen operating in adjoining tenancy (263 sqm) also

There is now an opportunity to occupy the whole site. One of the building is a character

warehouse with training room like facilities and fitted out offices, where the other building is

## **AGENT INFORMATION**

Max Vaghella Associate Director - Industrial Sales & Maltiple roller door access points

Centre

M. 0401 044 420

- On the doorstep of Ashfeild Train station

- Corporate presentation space