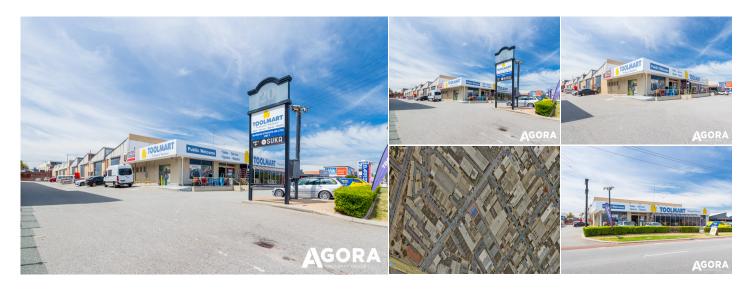

# 2/20 King Edward Road, Osborne Park WA

#### **KEY INFORMATION**

Address 2/20 King Edward Road, Osborne Park WA

**\$ Price** Contact Agent

**Type** Commercial / Industrial/Warehouse

Land Area

🚘 Car Spaces

N/A

Build Area 847 sqm

Listing Type

Spacious Warehouse with ample parking and loading serviceability is now For Lease.

The subject property offers:

- Warehouse Areas from 847 Sqm
- Roller door access. (Approx. 5m clearance)
- Ample parking and loading area
- Toilets
- Kitchen and lunchroom
- Good natural lighting