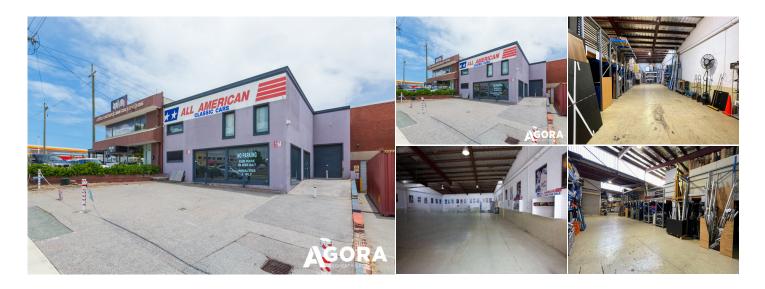

## 17 Roberts Street West, Osborne Park WA

## **KEY INFORMATION**

Address

17 Roberts Street West, Osborne Park WA

**S** Price

**Contact Agent** 

**Type** 

576 sqm

Commercial / Industrial/Warehouse

\_\_\_ Land Area

Build Area 396 sqm

Listing Type

N/A

Sale

Absolutely rare to find a building of this size on a green titled property in Osborne Park.

The subject property offers potential buyers with the following key attributes:

- Land area of 576 sqm
- Office / Warehouse of Approx. 396 sqm plus MORE
- Good truss height

inspection.

- Easy roller door access
- Great exposure from Frobisher Road
- Fantastic locational attributers
- Good access to major Osborne Park arterial roads
- Zoned 'Industry' Suit various businesses
- All outgoings paid by the Tenant