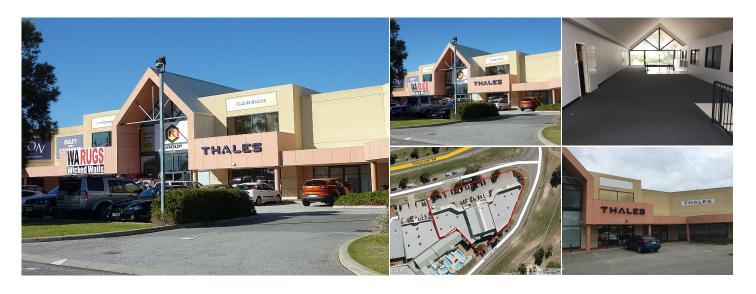

## 14-16 Commodore Drive, Rockingham WA

## **KEY INFORMATION**

Address

14-16 Commodore Drive, Rockingham WA

\$ Price

\$100 per sqm net plus GST

Type

Commercial / Showrooms/Bulky

Land Area

Ideal for:

- Showroom
- Medical
- Office
- Consultancy

Building Area: Showroom = 1,500 sqm

Office = 445 sqm

Current Rent: \$100 per square metre per annum net plus GST

Outs: \$35 psqm pa Available: Now