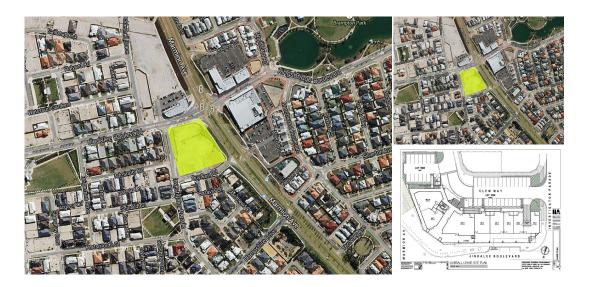

## 13 & 14/ Lot 1334 & 1868 Clew Way, Jindalee WA

Address

13 & 14/ Lot 1334 & 1868 Clew Way, Jindalee WA

\$ Price

Please, get a quote with us

**...** Туре

Commercial / Retail

Land Area

N/A

Car Spaces

N/A

Build Area

70 sqm

Listing Type

Leased

Located on the corner of Jindalee Boulevard and Marmion Ave this prime corner location offers maximum exposure and the opportunity to secure areas from 70-150sqm. 80% leased with an estimated completion date being March 2015.

Retail Areas from: 70-150 sqm (approx.)

Rent: \$350.00/ sqm pa + GST

Outgoings: \$60.00/ sqm pa + GST (approx.)

Available: March 2015