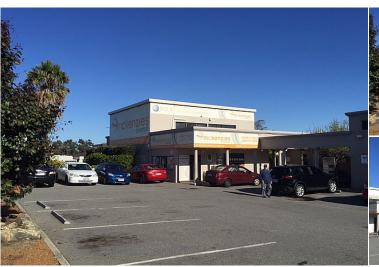

## Suite 1/687 Beaufort Street, Mount Lawley WA

uca

Car Spaces

N/A

N/A

Build Area
137 sqm

Listing Type

Leased

Situated within a well established Medical Precinct.

137 sqm

Long term lease available.

This office provides:

- Purpose built Medical Accommodation
- Natural light
- Part two level
- Reverse Cycle Air Conditioning throughout

Rent: On Application

Parking: 2 Car Bays, accessed via rear lane