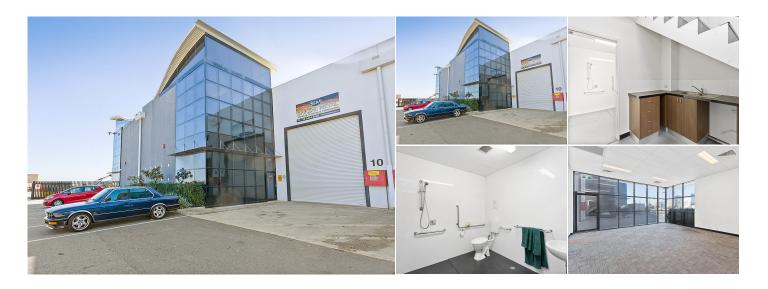

Commercial / Industrial/Warehouse

Land Area

Build Area 329 sqm

Listing Type

Leased

Situated in a modern looking industrial complex consisting of a great tenancy mix, this office/workshop is a great opportunity to take advantage of being alongside complimentary business types.

## **Key Features**

- -Good truss height
- -Modern looking building with glass elevations
- -Numerous 3 phase sockets all around workshop permiter
- -Great truck access
- -Electric Roller Door
- -Plenty of parking bays
- -Zoning Industry with City of Cockburn

Office consists of ground and first floor fitted out with floor coverings and reverse cycle air conditioning. There is also a small kitchen, unisex shower & toilets.