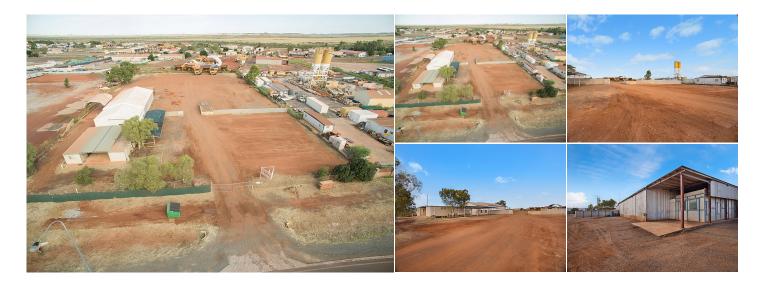

## 1016 Coolawanyah Road, Karratha Industrial Estate WA

## **KEY INFORMATION**

Address

1016 Coolawanyah Road, Karratha Industrial Estate

\$ Price

\$5,950.00 per month + outgoings + GST

**!!** Туре

Commercial / Industrial/Warehouse

\_\_\_ Land Area 8891 sqm

Build Area 410 sqm

Car Spaces

Listing Type Leased

N/A

A great opportunity to secure a prominent site located on a main road leading into Karratha LIA .

Key features include:

- -Approx. 410 sqm of office/workshop
- -Office includes reception area and 3 separate offices
- -Loading ramp in the yard
- -Two driveways into the property
- -Concreted and wash bay
- -Spray Booth area (requires reinstating)

Improvements: Approximately 410 sqm

Land Area: 8,891 sqm

Rent: \$5,950.00 per month + outgoings + GST

Available: Now

AGENT INFORMATION

Call Max Vaghella or Matthew Roberts to arrange an inspection.

Max Vaghella Associate Director - Industrial Sales & Leasing M. 0401 044 420