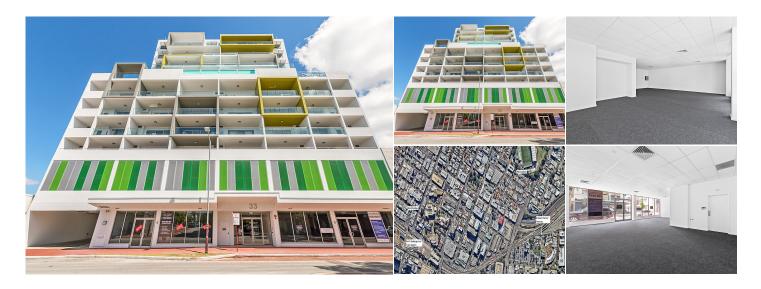

## 97/33 Newcastle Street, Perth WA

## **KEY INFORMATION**

Address

97/33 Newcastle Street, Perth WA

\$ Price

\$31,525.00 pa + GST

**Туре** 

Commercial / Offices

Land Area

Jonathan Kilborn
PRINCIPAL/LICENSEE

D. 08 9386 9981M. 0404 796 137

Brand-new niche office/ retail strata located in the newly finished sustainably conscious residential 96 apartment complex, EDGE by Psaros. Centrally positioned between Perth City and NIB Stadium this location is a growing habitat for the healthy, wealthy & wise.

The key features are:

- Fit-out Incentives Negotiable
- Premium Location
- Secure car bay
- Reverse Cycle A/c and internal toilet
- Great Exposure, High traffic location

Ideal tenancy for expanding or establishing your business and take advantage of the Newcastle street shopfront exposure and traffic flow.

Area: 97.00 sqm

Rent: \$31,525.00 pa + GST

Available: Now

For more information or to arrange an inspection, please contact Jonathan or Max today.

Level 1, 187 Stirling Highway, Nedlands WA 6009 T (08) 9386 9981