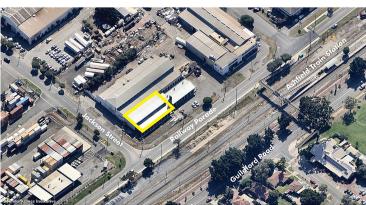

## 174A Railway Parade, Bassendean WA

## KEY INFORMATION

Address

174A Railway Parade, Bassendean WA

\$ Price

\$70,000.00 pa + GST

Type

N/A

N/A

Commercial / Industrial/Warehouse

Land Area

Build Area
700 sqm

Car Spaces

Leased Leased

Walking distance from the train station and major transport routes at your door step, this is a great opportunity for various types of business.

## Key features:

- Approx. 700 sqm
- Great signage opportunity
- Concrete mezzanine/office
- Great glass facade showroom
- Plenty of parking spaces
- Good truss height

Don't miss out, act today.

For more information or to arrange an inspection, please contact Max.