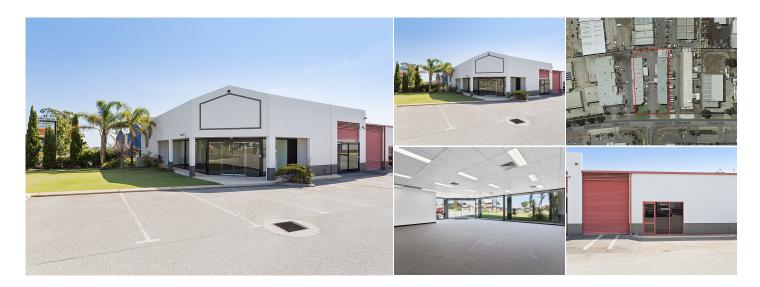

## AGENT INFORMATION

Jonathan Kilborn PRINCIPAL/LICENSEE

D. 08 9386 9981 M. 0404 796 137

Con Passaris PRINCIPAL

9386 9981 0412 004 374 3 Modern Strata lots within a fenced secure strata complex of 10, with exposure to Dellamarta Road are now For Sale.

The 3 lots are to be sold in 1 line and provide the purchaser the flexibility to occupy all 3, lease out all 3 or occupy 1-2 lots and lease out 1-2 lots. Further providing flexibility in the future in relation to selling the lots separately.

The subject lots are as follows and are currently accessible internally between each:

Lot 1: 171 sqm Street facing, Showroom/ Office with Reverse Cycle A/C and great signage opportunity.

Lot 2: 175 sqm Warehouse with Mezzanine, Gantry Crane and Roller Door Access. Lot 3: 175 sqm Warehouse with Roller Door Access