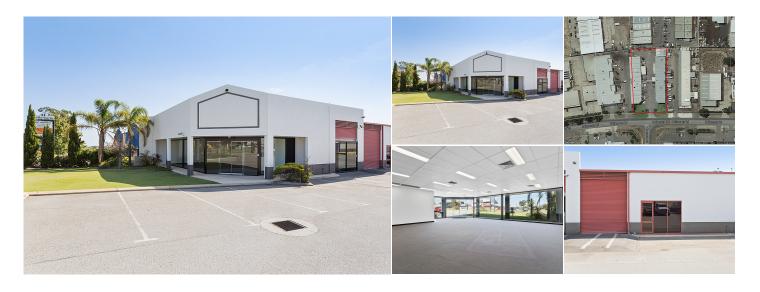

## 3/15 Dellamarta Road, Wangara WA

## **AGENT INFORMATION**

Jonathan Kilborn
PRINCIPAL/LICENSEE

D. 08 9386 9981M. 0404 796 137

**Con Passaris** *PRINCIPAL* 9386 9981 0412 004 374

3 Modern Strata lots within a fenced secure strata complex of 10, with exposure to Dellamarta Road are now For Sale.

The 3 lots are to be sold in 1 line and provide the purchaser the flexibility to occupy all 3, lease out all 3 or occupy 1-2 lots and lease out 1-2 lots. Further providing flexibility in the future in relation to selling the lots separately.

The subject lots are as follows and are currently accessible internally between each:

Lot 1: 171 sqm Street facing, Showroom/ Office with Reverse Cycle A/C and great signage opportunity

Lot 2: 175 sqm Warehouse with Mezzanine, Gantry Crane and Roller Door Access.

Lot 3: 175 sqm Warehouse with Roller Door Access

Price: Offers Closing Thursday 1st June 2017 @ 4.00pm WST.

Out-goings: \$33.25/ sqm pa + GST.
Car Spaces: Ample reciprocal parking.

Call Jonathan or Conray today to obtain your Information Memorandum or to organise an inspection.