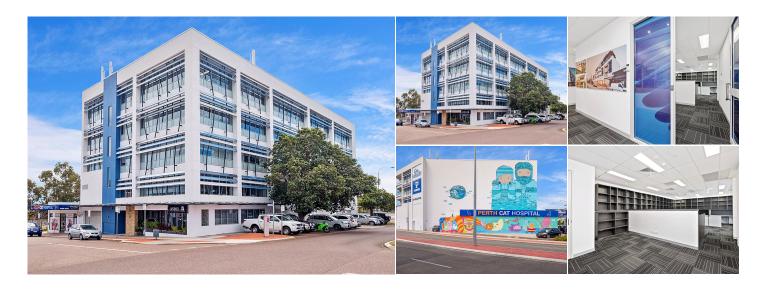

## Level 3,9/50 Oxford Close, West Leederville WA

Invest or Occupy, don't miss you chance to secure this great opportunity.

This fully fitted out office is ready for immediate occupation. Centrally located within the sought after West Leederville City Fringe, these offices provide great access to all main artillery roads, bus transit routes (including the green cat), Leederville train station and a great choice of cafes within walking distance.

The subject office comes complete with:

- -Glass partioned offices
- -Open plan areas
- -Reverse Cycle A/C
- -Kitchenette
- -Alarm system
- -Works stations / desks
- -End of trip facilities available
- -Tandem secure car bay (2 cars)