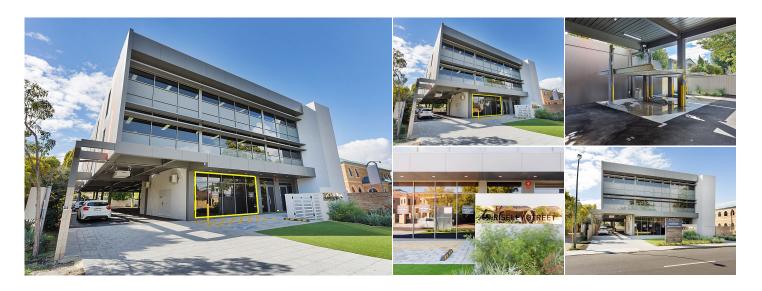

## 1B/4 Riseley Street, Applecross WA

## **KEY INFORMATION**

Address

1B/4 Riseley Street, Applecross WA

**\$ Price**Contact Agent

Type
Commercial / Retail

Land Area

Car Spaces

N/A

Build Area
45 sqm

Listing Type
Leased

Be quick to secure this affordable street front ground floor unit in a brand new building with great glass elevations and signage opportunity.

Area: 45 sqm

Rent: \$385.00 per week plus outgoings plus GST

Outs: \$95.00 per week plus GST

Available: Now

Call Jonathan or Max today to organise an inspection