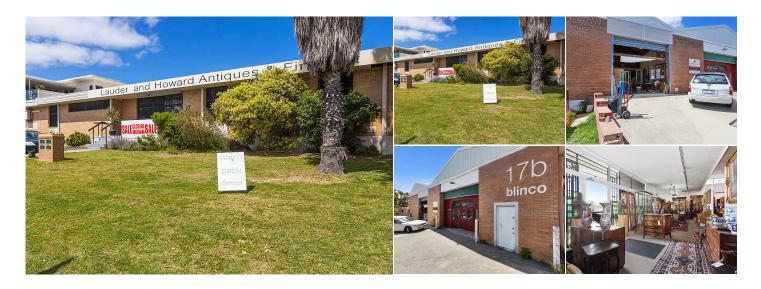

Build Area

N/A

168 sqm

Car Spaces

Listing Type
Leased

N/A

**AGENT INFORMATION** 

Located on the corner of Blinco Street and Amherst Street, is an opportunity to establish your business into this highly sought location surrounded by quality businesses.

Areas available:

Main Showroom: 489 sqm

Warehouse/Workshop: 471 sqm

Storage: 168 sqm

Residential Townhouse

Available together or separately.

## Key attributes:

- Multiple roller door access
- Own amenities (excluding storage area)
- Fantastic signage opportunity
- Well established

Available: Now