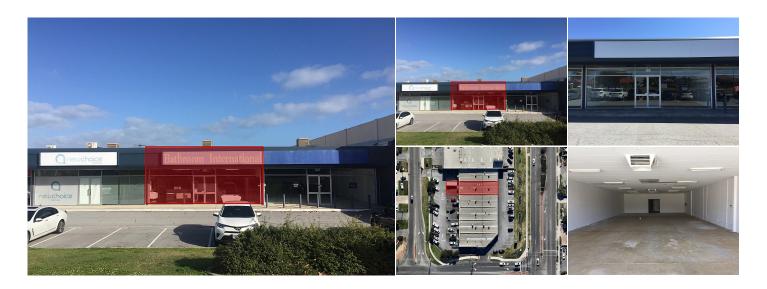

## 5/325 Harborne Street, Osborne Park WA

D. 08 9386 9981M. 0448218629

Jonathan Kilborn PRINCIPAL/LICENSEE 08 9386 9981 0404 796 137

Located on the corner of Parkland Road and Harborne Street, with exposure to Harborne street which carries 20,000\*\* vehicles per average week day, this last remaining tenancy provides excellent access to main arterial roads.

The premises is rectangular in shape with a rear loading dock and a courtyard + shed at the rear which can be used for storage and parking.

Building Area: 268 sqm

Rent: \$0 Net Rent (Outgoings Only)\*
Outgoings: \$70/sqm pa + GST