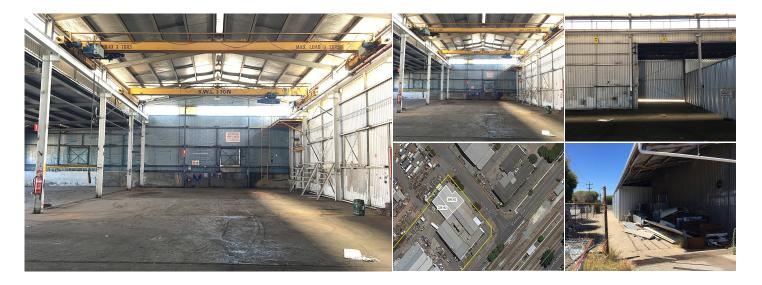

Commercial / Industrial/Warehouse

Land Area

Build Area
390 sqm

Car Spaces

Leased

Walking distance from the train station and major transport routes at your door step, this is a great opportunity for your business

Key features:

- -Approx. 390 sqm
- -Potential for gantry crane
- -Additional canopy / hardstand
- -Good truss height
- -Entrace facing Wood Street

Additional 224 sqm also available.

For more information or to arrange an inspection, please contact Max or Con today.