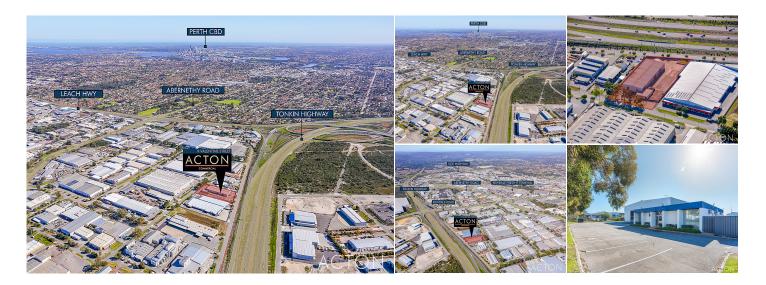

## 9 Valentine Street, Kewdale WA

## ## Car Spaces Waddress Wide Street, Kewdale WA Short Price From \$249,000 pa + Outgoings + GST ## Type Commercial / Industrial/Warehouse ### Build Area 2610 sqm ### Listing Type Leased

Strategically located in Kewdale, this outstanding industrial warehouse/workshop offers superb access to major aerial roads such as Tonkin Highway, Leach Highway and Roe Highway.

- Freestanding building 2,610 sqm approx. (Can be extended to suit Tenant)
- Fully sprinklered, high clearance clearspan warehouse
- Five (5) roller shutter doors
- Generous Hardstand / Laydown with full drive around access
- Ample Power available
- Only 1.4 km from Kewdale Freight Terminal
- Fantastic signage opportunity onto Tonkin Highway
- Available immediately