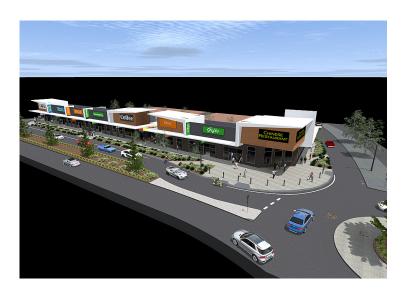

## **AGENT INFORMATION**

Jonathan Kilborn
PRINCIPAL/LICENSEE

D. 08 9386 9981M. 0404 796 137

Shannon Swarts
ASSOCIATE DIRECTOR
08 9386 9981
0448218629

Fantastic opportunity to secure a tenancy at this soon to be constructed retail strip development on the corner of Butler Boulevard and Camborne Parkway, Butler.

The subject development is located directly across the road from Dan Murphy's and in close proximity to Aldi, Coles Express, KFC, Red Rooster, McDonalds, Butler Central Shopping Centre and The Butler Train Station.

The development will provide ample exposure, signage, parking and alfresco seating with 50% already pre-leased.

The remaining tenancies would be suited to the following uses:

- Fast Food/ Takeaway/ Cafe.
- Barber/ Hairdresser/ Nail and Beauty.
- Gym/ Office/ Professional Services.
- Medical/Allied Health.