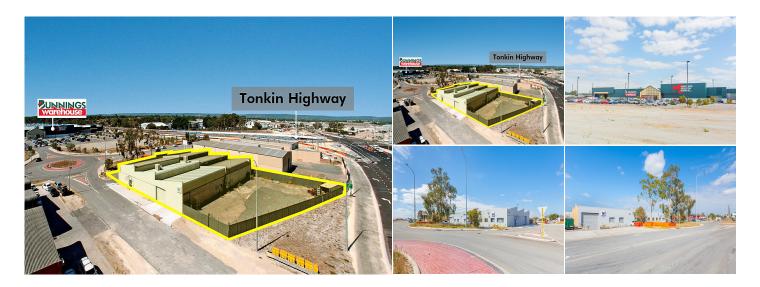

Build Area

Located directly opposite the new Bunnings (ex-Masters site) in Bayswater, on the corner of Collier Road and Spencer Street in, is an opportunity to occupy, refurbish or redevelop the site to suit.

Key attributes include:

- Land Area 2,703 sqm
- Total Improvements 1,260 sqm (approx.)
- Potential to split two tenancies
- Huge benefit being opposite to Bunnings

- Some of the permitted uses include Showroom, Car Wash, Hire Service, Warehouse and many more

- Fantastic signage opportunity with three street frontages
- Great Road Network with Tonkin Highway at doorstep

Contact Max Vaghella to request a copy of the information memorandum or to arrange an inspection.