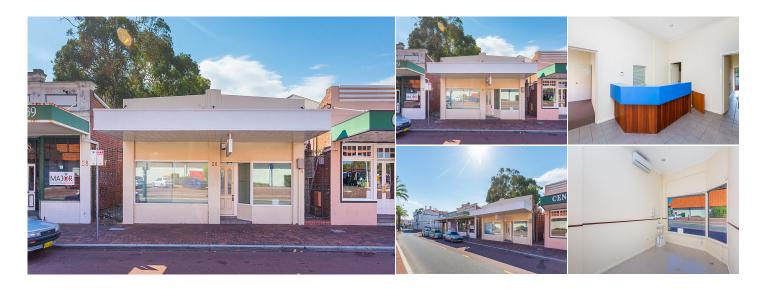

N/A

Car Spaces
N/A

Build Area 473 sqm

Listing Type

Sold

Suitable for both owner occupiers and investors.

473sqm Green Title property, situated along Helena street between Victoria Street and Great Eastern Highway.

The floor area of the building is approximately 120sqm, with internal partitioned office space and a large reception area. Ample parking at the rear of the property.

Land Area: 473sqm

Sale Price: Offers Invited!