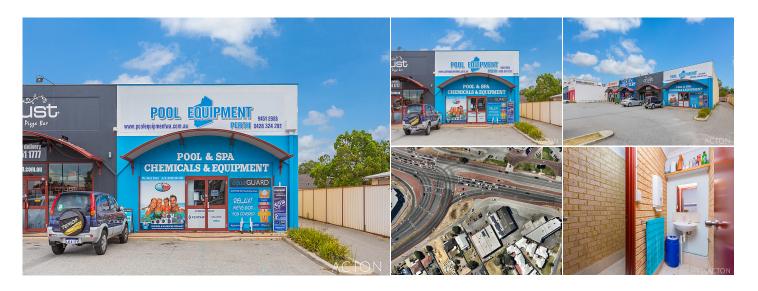

## 6 Nicholson Road, Beckenham WA

Located on the corner of Nicholson Road and Albany Highway in Cannington, this High Exposure 254 sqm retail/showroom premises is now For Lease.

Located amongst the showroom strip that stretches along Albany highway, this property has good presence from Nicholson Road and Albany Highway intersection, and will suite either a retail or showroom use (STCA).

Neighbouring tenants include Crust Pizza, Salaam Namaste, Cannington Fresh Markets, Betta Curtains, Bridgestone Select Tyre & Auto and City Discount Tyres.

Building Area: 254 sqm

Current Rent: \$50,000.00 pa net + GST