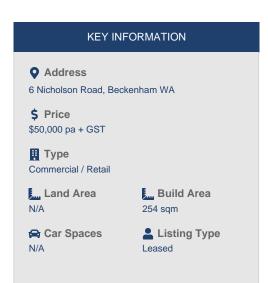

Neighbouring tenants include Crust Pizza, Salaam Namaste, Cannington Fresh Markets, Betta Curtains, Bridgestone Select Tyre & Auto and City Discount Tyres.

Building Area: 254 sqm

Current Rent: \$50,000.00 pa net + GST