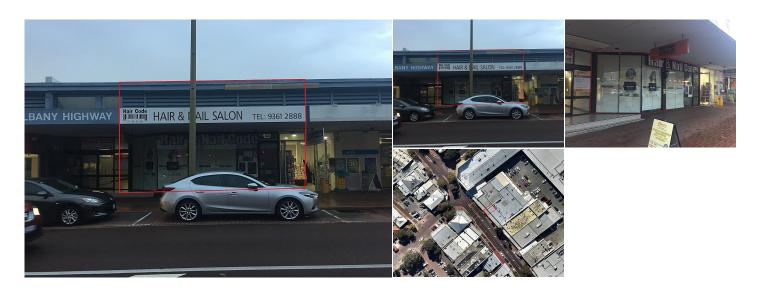

## Suite 15, 342 Albany Highway, Victoria Park WA

## AGENT INFORMATION

Jonathan Kilborn PRINCIPAL/LICENSEE

D. 08 9386 9981 M. 0404 796 137

Shannon Swarts ASSOCIATE DIRECTOR

08 9386 9981 0448218629 Located on Albany Highway, 1 km south of the river, this 81 sqm retail opportunity is now available For Lease!

The premises has exposure to Albany Highway, which carries 10,000\* cars per average week day and is in close proximity to Victoria Park Central, which has Woolworths and Liquor Land as anchor tenants.