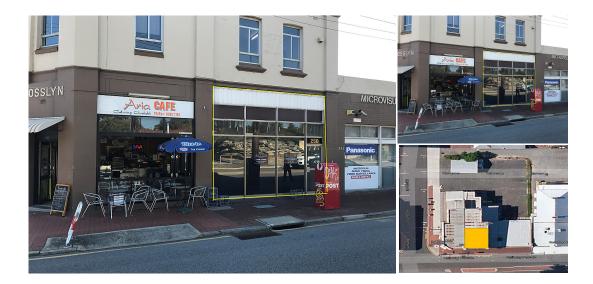

## Unit 6, 246 Railway Parade, West Leederville WA

Busy suburban retail strip fronting Railway Parade.

- 2 exclusive use car bays
- Excellent Exposure
- Additional 40sqm under loft storage

Area: 54sqm (approx) Rent: All Offers Presented Outgoings: \$3,800.00 pa + GST (approx)