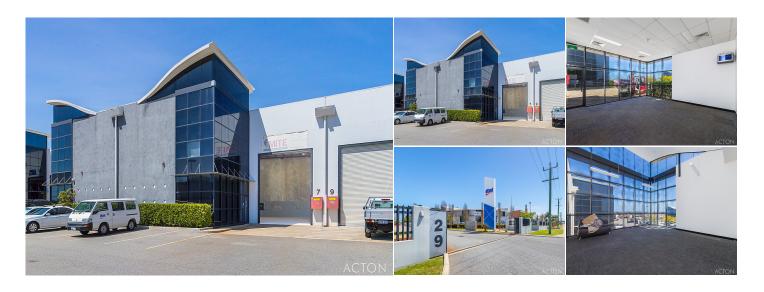

## **AGENT INFORMATION**

**Shannon Swarts** ASSOCIATE DIRECTOR

D. 08 9386 9981 M. 0448218629

Jonathan Kilborn PRINCIPAL/LICENSEE 08 9386 9981 0404 796 137

Situated in a modern looking industrial complex consisting of a great tenancy mix, this office/workshop is a great opportunity to take advantage of being alongside complimentary business types.

Office consists of ground and first floor fitted out with floor coverings and reverse cycle air conditioning. There is also a small kitchen, unisex shower & toilets.

## Key Features:

- -75sqm Office
- -254sqm Warehouse
- -Good truss height
- -Natural light
- -Easy truck access
- -Electric Roller Door
- -4 exclusive parking bays
- -Zoned 'Industry'

Size: 347.4sqm

Rent: \$29,500.00 net pa + GST Outgoings: \$12,327.00 pa + GST