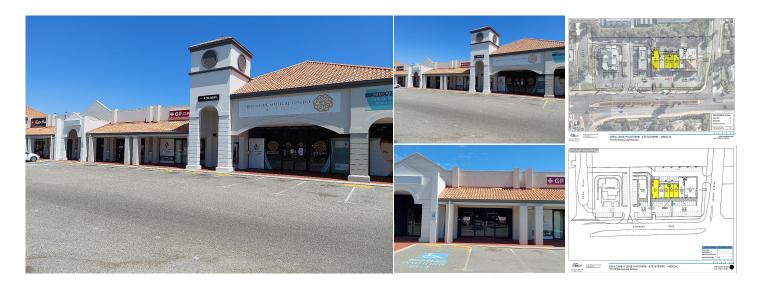

## AGENT INFORMATION

Con Passaris PRINCIPAL

D. 9386 9981M. 0412 004 374

Jonathan Kilborn PRINCIPAL/LICENSEE

08 9386 9981 0404 796 137 Located on a busy retail strip along Wanneroo Road with easy access off both Wanneroo road and Church Street, this 103sqm shop is now available for Lease.

## Key Features:

- New LED Lighting throughout the tenancy (as provided)
- New T bar with ceiling panels throughout the tenancy (as provided)
- Inter-tenancy walls are concrete to under-roof (premium fire safety) but clad in plasterboard sheets and painted white (as provided) allows ready less expensive cabling
- Double GPO power points along walls (as provided)
- 1 x disabled Toilet Facilities (as provided).
- New Kitchenette with Sink with new HWS (as provided)
- Plumbing and Drainage points (as provided)...
- Floor covering is fitted with premium specification Flotex tessera commercial grade carpet tiles. Class 33 for commercial heavy use incorporating acoustic impact noise reduction and fire rating.
- Double Door in glazed Shop-Front (as provided)
- Rear door access
- Ducted air conditioning system to suit tenancy. .
- Power to the distribution board (as provided)
- Phone-line and NBN (as provided)

Existing tenants in the close vicinity include:

- Chicken Treat
- McDonald's
- Pizza Hut
- Large Medical Centre

This is a fantastic opportunity for the astute business person to leverage from the strong

Level 1, 18 A Stribing objects were base and foot traffic this location provides along with the exposure to over

Nedlands WA 6009
35.000 vehicles per day.

www.agoraproperty.com.au/property/4228039
It is adjacent the Wanneroo Primary School with the Servite College across the road. It is