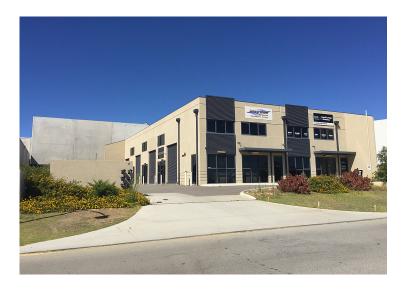

# Unit 2/49 Boranup Avenue, Clarkson WA

## This property features:

- High truss warehouse
- First floor mezzanine office with reverse cycle A/C
- Disable toilet and shower
- Good exposure
- Ample parking
- Electric roller door

Area: 131sqm Rent: \$22,000 pa + GST Outgoings: \$5,650 pa + GST