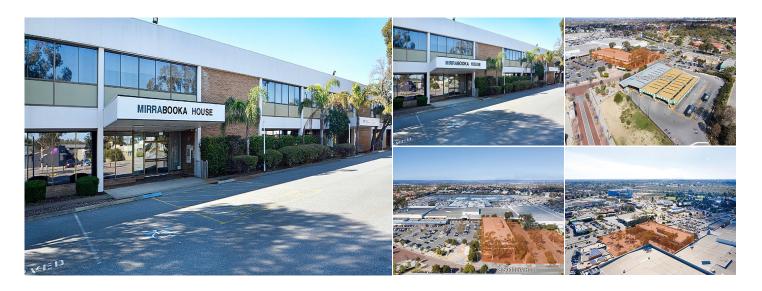

## 8 Sudbury Road, Mirrabooka WA

## KEY INFORMATION

Address

8 Sudbury Road, Mirrabooka WA

**\$** Price

\$4,450,000 + GST

**Туре** 

Commercial / Offices

Land Area

7749 sqm

Car Spaces

N/A

Build Area 3496 sqm

Listing Type

Sold

## **AGENT INFORMATION**

**Gary Lovi** Property Consultant

D. 08 9386 9981 M. 0417170108 The subject property comprises of 7,749sqm site with a two storey 1979 built brick and iron office building, with a total net lettable area of 3,496.3sqm together with an open car park for some 146 vehicles.