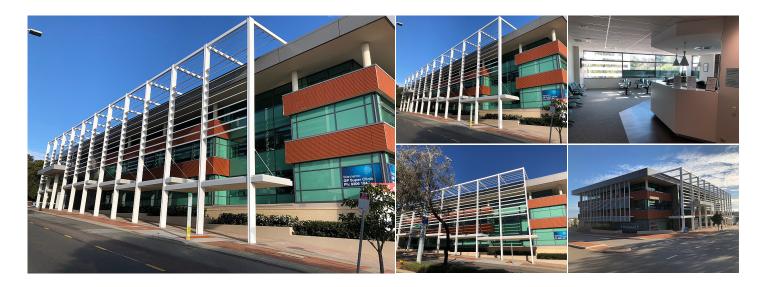

Build Area

N/A

357 sqm

Car Spaces

N/A

Listing Type

Lease

Located in the heart of Wanneroo, only 150 metres from the Wanneroo Library & Cultural Centre and close to the recently redeveloped Wanneroo Central Shopping Centre sits this 217sqm level 2 office.

- 217sqm
- Level 2
- Medical use or professional office
- 2 undercover secure car bays
- Ample natural light
- Benefit from high foot traffic .
- Available Immediately.
- 140sqm
- Ground floor
- Ex-pharmacy