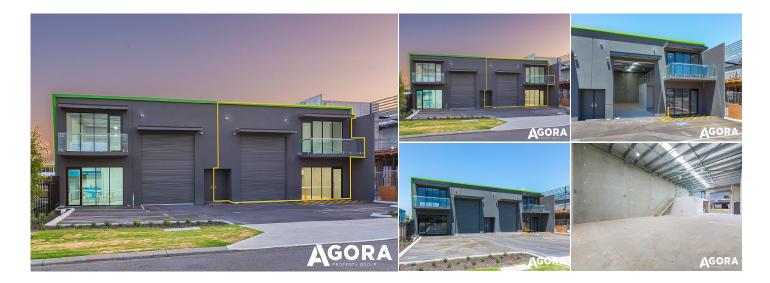

## 3/71 - 77 Albert Street, Osborne Park WA

## **KEY INFORMATION**

Address

3/71 - 77 Albert Street, Osborne Park WA

\$ Price

Sale - \$1,180,000 plus GST Lease - \$70,000 pa plus Outgo

**Туре** 

Commercial / Industrial/Warehouse

Land Area

Build Area
360 sqm

Sold

Listing Type

N/A

- 360 sqm
- Concrete mezzanine and staircase
- Glass balustrading balcony
- 3 phase power
- Hot water system
- Security gates and lighting
- Palisade fencing
- Automatic roller door entry
- Both units with good truck access
- Brand new construction
- Outstanding easy access Osborne Park location
- Suit businesses buying in superannuation investments
- Future investment with capital growth.