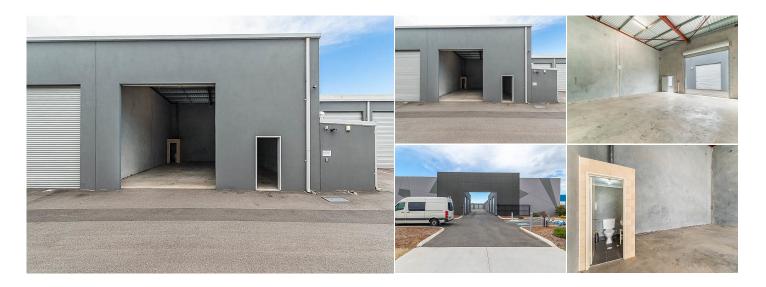

Build Area

Listing Type

N/A

101 sqm

Car Spaces

Leased

N/A

Near new storage unit in small complex is now available to lease.

The subject unit provides:

Roller door access

High truss height storage

Internal toilet

Secure electric gate to the complex

Building Area: 101 sqm Rent: All Offers Presented

Outgoings: \$6,000.00 per annum +GST