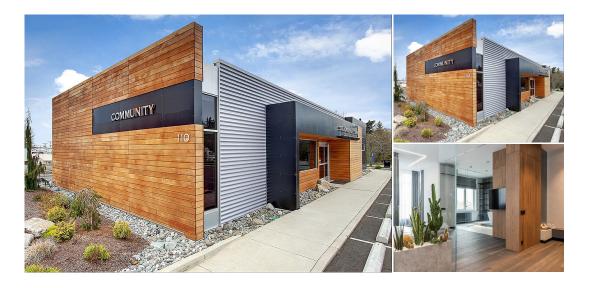

Build Area
700 sqm

N/A

Listing Type

Car Spaces

Lease

Great opportunity for the occupier to secure this strategic corner location and benefit from this design and construct opportunity.

The building will be purpose built to suit the Tenant therefor provides the advantage to secure the ideal layout that suits the Tenant's requirement.

The sire would suit Medical, Healthcare, Consulting, Allied Health or Office (all uses are subject to receiving formal approvals from the City of Gosnells).

All proposals will be considered.

Contact Max Vaghella for more information..

\* Images used are for illustration purposes only......