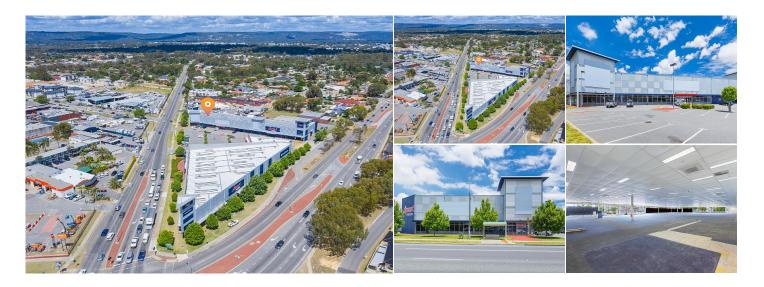

## 1509 Albany Highway, Cannington WA

\_\_\_ Land Area

Build Area

1740 sqm

Listing Type

Car Spaces

Leased

Fantastic Modern Showroom / Warehouse with ample parking and next to Amart, one of Australia's most successful furniture brands.

The subject property offers:

- Expansive Shop Fronts
- Separate Amenities
- Ample parking
- Separate Office
- Good Natural Lighting

Showroom 2: 1,740 sqm

Asking Rent: \$190 per square metre net + GST (Negotiable)

Outgoings: \$40 per square metre approx. + GST