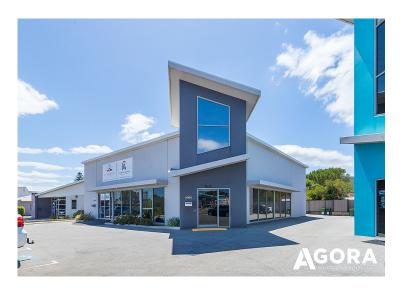

## 2902 Albany Highway, Kelmscott WA

## **KEY INFORMATION**

Address

2902 Albany Highway, Kelmscott WA

\$ Price

\$170/sqm net pa + GST

Type

Commercial / Offices

\_\_\_ Land Area

N/A

Car Spaces

N/A

Build Area 218 sqm

Listing Type

Sold

Great opportunity to secure quality fitted out office unit available for immediate occupation.

## Key attributes:

- Unit 2 218 sqm (approx.)
- Fully air-conditioned
- Own amenities
- Quality fit out
- Open Plan areas with multiple workstation
- Partitioned front office or meeting room
- Generous sized boardroom
- Separate lunchroom
- Server room
- Previously occupied by government tenant
- Good onsite parking