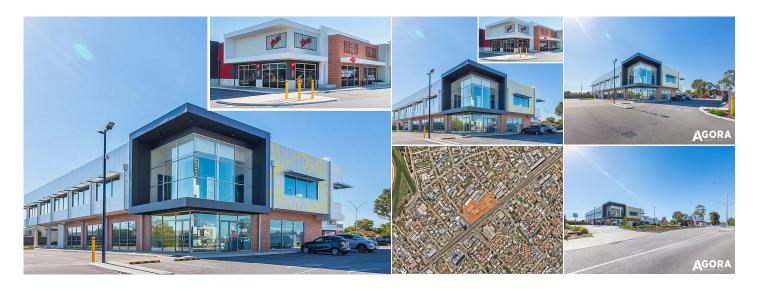

## 2&3/268 Great Eastern Highway, Ascot WA

## KEY INFORMATION

Address

2&3/268 Great Eastern Highway, Ascot WA

\$ Price

Contact Agent

**Туре** 

N/A

Commercial / Medical/Consulting

Land Area

Build Area 850 sqm

Car Spaces

Listing Type

N/A

Lease

## AGENT INFORMATION

Con Passaris PRINCIPAL

D. 9386 9981M. 0412 004 374

Jonathan Kilborn
PRINCIPAL/LICENSEE
08 9386 9981

0404 796 137

+ Brand new Medical/ Office building

+ 55,000 cars/ potential customers per average weekday

+ Join National Tenants.

+ Current tenancy mix: KFC, Grill'd, Kwik Koffee Drive through Coffee, Vibe Service Station and Body Fit Personal training.

+ Tenancy 1 LEASED

+ Tenancy 2 provides 850 sqm on the first floor with dedicated Entrance Foyer and lift.

+ 183 onsite car bays and end of trip facilities including; showers and bike racks.

Flexibility in leased area as follows:

Building Areas: T1: LEASED

T2: 850 sqm, Level 1

Rent: Subject to negotiations

Call Ross Skelton, Jonathan, Con and Ross Skelton to discuss and arrange an inspection.....