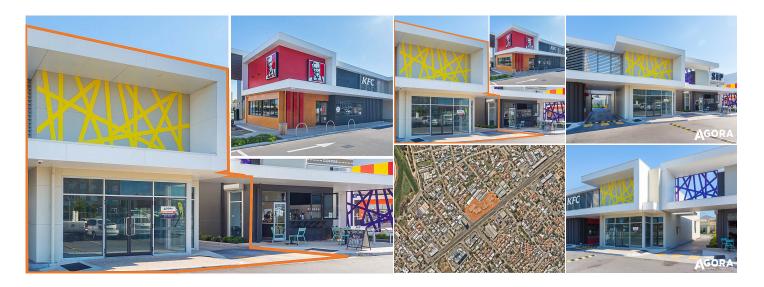

## 9/268 Great Eastern Highway, Ascot WA

## **KEY INFORMATION**

Address

9/268 Great Eastern Highway, Ascot WA

\$ Price

Contact Agent

**Туре** 

Commercial / Retail

Land Area

## **AGENT INFORMATION**

Con Passaris PRINCIPAL

D. 9386 9981M. 0412 004 374

Jonathan Kilborn PRINCIPAL/LICENSEE

08 9386 9981 0404 796 137

- + 180 sqm with direct exposure to Great Eastern Highway
- + Drive through can be unlisted or converted into additional covered out-door area.
- + 55,000 cars/ potential customers per average weekday
- + Join National Tenants
- + Current tenancy mix: KFC, Grill'd, Kwik Koffee Drive through Coffee, Vibe Service Station and Body Fit Personal training.
- + 183 onsite car bays and end of trip facilities including; showers and bike racks.

Flexibility in leased area as follows: :

Leased Area: 180 sqm. .

Rent: Subject to negotiations

Call Jonathan or Con to discuss and arrange an inspection......

Level 1, 187 Stirling Highway, Nedlands WA 6009 T (08) 9386 9981