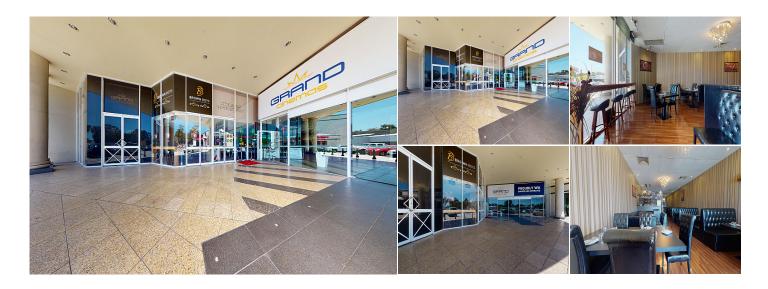

## Ideal for:

- Retail Shop
- Fast Food Task-Away
- Office
- Medical

Located in front of the entrance to Grand Cinemas, this 98sqm tenancy is available now.

Positioned directly at the front of the Grand Cinemas at Warwick Shopping Centre and double access through is now ready for lease. The property boasts massive car-parking at the front and great signage is available.

Building Area: 98 sqm approximately.

Current Rent: \$40,000 per sqm net plus GST

Outs: \$16,740.00 Available: Now. .

Call Con or Jonathan to arrange an inspection......

Level 1, 187 Stirling Highway, Nedlands WA 6009 T (08) 9386 9981