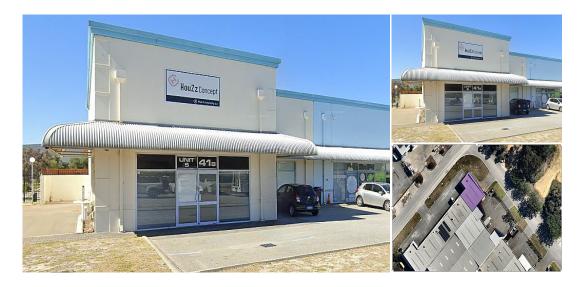

# 5/39-41 Tulloch Way, Canning Vale WA

#### KEY INFORMATION

Address5/39-41 Tulloch Way, Canning Vale WA

\$ Price \$23,000 per annum net + GST + outgoings

**Type** Commercial / Industrial/Warehouse

Land Area

🚘 Car Spaces

N/A

**Build Area** 240 sqm

### Fantastic modern office/warehouse with ample parking, loading and a corner position.

The subject property offers:

- 240 sqm office warehouse
- High truss height
- Rear Roller door access
- Kitchenette,
- Incentives Offered