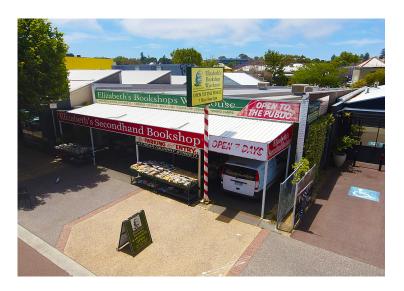

## 23 Queen Victoria Street, Fremantle WA

607 sqm

Car Spaces

N/A

Build Area
450 sqm

Listing Type

Sold

Fantastic leased investment with a well-established and long-term tenant in situ. Located on one of busiest streets in Fremantle and with development upside, this is a real opportunity to secure your piece of Fremantle

The subject property offers:

- Building Area: 450 sqm approximately
- Land area of 607sqm
- 15 metre frontage
- Lease Expiry 2023 with 3 option term

Building Area: 450sqm Approx.

Current Rent: \$ pa net + GST